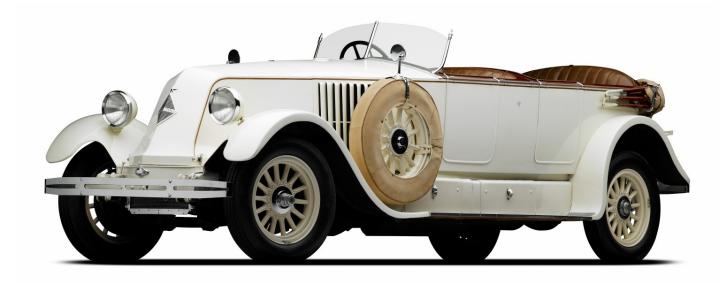

introduced in 1928, the last year of the forty-horsepower Renault.

Today the Type MC in the Mullin Collection is adorned in coachwork built at the Renault factory. The beautiful cabriolet-style sedan bears Renault's signature wind-breaking prow and an unbroken line all the way to the windshield that seamlessly incorporates the radiator

**OWNER HISTORY** 

The Renault Type MC was acquired by the Mullin Automotive Museum in 2006