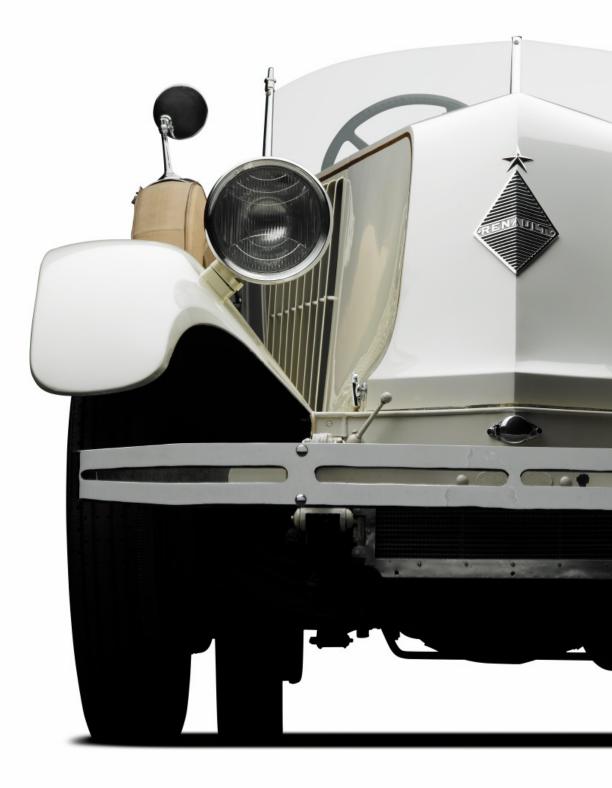

introduced in 1928, the last year of the forty-horsepower Renault.

Today the Type MC in the Mullin Collection is adorned in coachwork built at the Renault factory. The beautiful cabriolet-style sedan bears Renault's signature wind-breaking prow and an unbroken line all the way to the windshield that seamlessly incorporates the radiator

**OWNER HISTORY** 

The Renault Type MC was acquired by the Mullin Automotive Museum in 2006