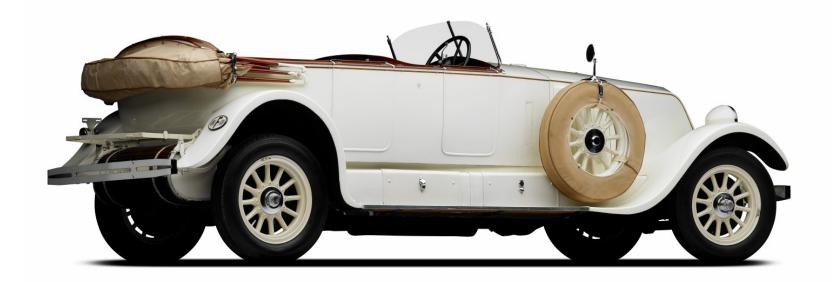

## RENAULT TYPE MC Tourer 1928

Renault's Last Forty-Horsepower Model

## The Type MC was the last of Renault's illustrious forty-horsepower line, known as one of the most creative automobiles of the era.

Beginning in 1911 the imposing forty-horsepower model was the centerpiece of the Renault catalogue. The line improved throughout its long life, and it bore many designations. The last iteration, the Type MC, was unveiled in 1928.

introduced in 1928, the last year of the forty-horsepower Renault.

Today the Type MC in the Mullin Collection is adorned in coachwork built at the Renault factory. The beautiful cabriolet-style sedan bears Renault's signature wind-breaking prow and an unbroken line all the way to the windshield that seamlessly incorporates the radiator