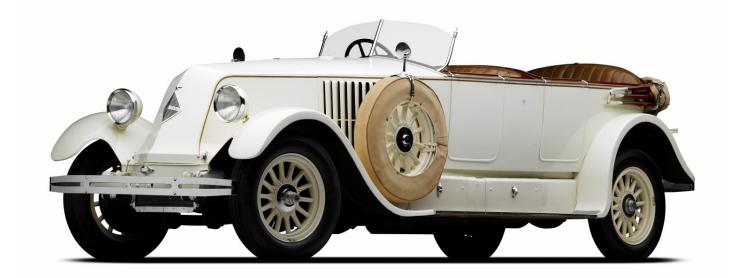

## RENAULT TYPE MC Tourer 1928

Renault's Last Forty-Horsepower Model

## The Type MC was the last of Renault's illustrious forty-horsepower line, known as one of the most creative automobiles of the era.

Beginning in 1911 the imposing forty-horsepower model was the centerpiece of the Renault catalogue. The line improved throughout its long life, and it bore many designations. The last iteration, the Type MC, was unveiled in 1928.

introduced in 1928, the last year of the forty-horsepower Renault.

Today the Type MC in the Mullin Collection is adorned in coachwork built at the Renault factory. The beautiful cabriolet-style sedan bears Renault's signature wind-breaking prow and an unbroken line all the way to the windshield that seamlessly incorporates the radiator