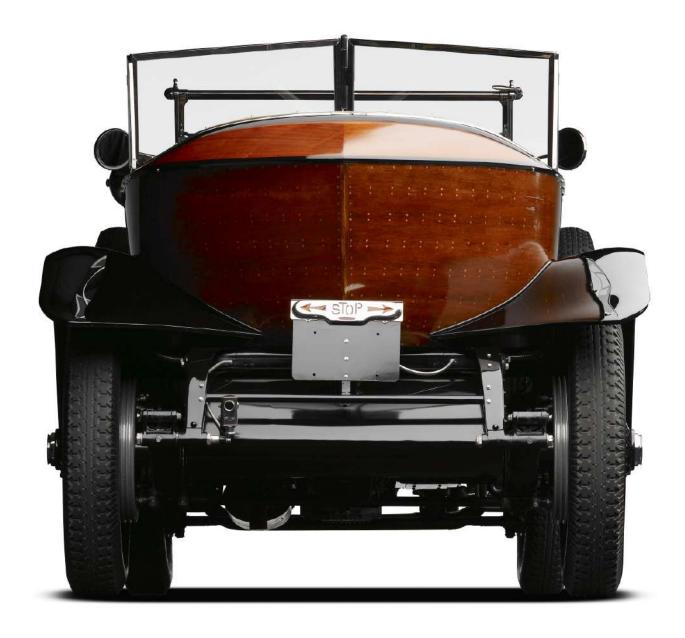

In 1922, wealthy French patron Suzanne Deutsch de la Meurthe purchased this new Hispano-Suiza H6B chassis and asked that it be delivered to Henri Labourdette for a skiff torpédo body. Jean-Henri developed the firm's iconic "skiff" design in 1912 for a 20CV Panhard & Levassor chassis. This wooden design was inspired by the torpedo shapes of boats.

## PROFILE

Coachbuilder Labourdette

Chassis number 12198

**Profile type** Touring

Body type Coupé

Number made 1 of 2,614

**Acceleration** 0

**Top Speed** unavailable

## BODY | CHASSIS

| Front brakes type                    | 4-wheel servo-assisted drum                 |
|--------------------------------------|---------------------------------------------|
| Rear brakes type                     | 4-wheel servo-assisted drum                 |
| Front suspension type                | Live axle with semi-elliptical leaf springs |
| Length                               | 16' 4"                                      |
| Height (Ground line to highest roof) | 5' 8"                                       |
| Width                                | 6' 1"                                       |
|                                      |                                             |