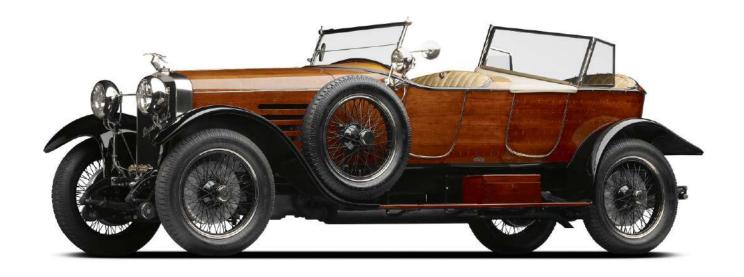

In 1922, wealthy French patron Suzanne Deutsch de la Meurthe purchased this new Hispano-Suiza H6B chassis and asked that it be delivered to Henri Labourdette for a skiff torpédo body. Jean-Henri developed the firm's iconic "skiff" design in 1912 for a 20CV Panhard & Levassor chassis. This wooden design was inspired by the torpedo shapes of boats.

## PROFILE

Coachbuilder Labourdette

Chassis number 12198

**Profile type** Touring

Body type Coupé

Number made 1 of 2,614

**Acceleration** 0

**Top Speed** unavailable