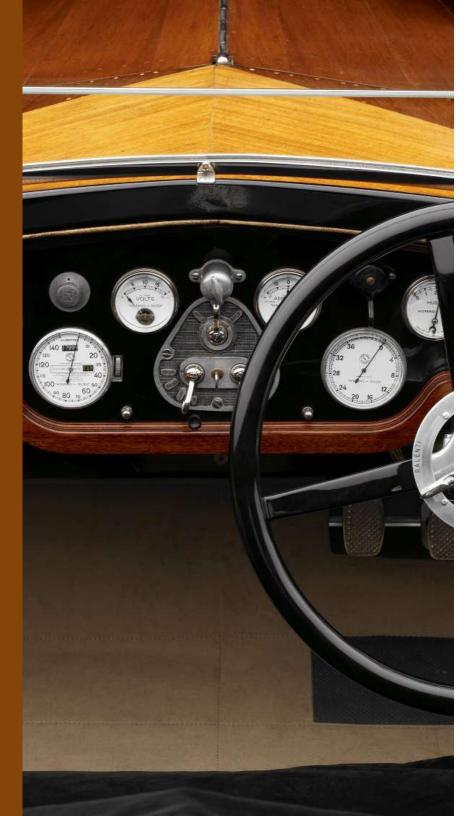

## BODY | CHASSIS

| Front brakes type                    | 4-wheel servo-assisted drum                 |
|--------------------------------------|---------------------------------------------|
| Rear brakes type                     | 4-wheel servo-assisted drum                 |
| Front suspension type                | Live axle with semi-elliptical leaf springs |
| Length                               | 16' 4"                                      |
| Height (Ground line to highest roof) | 5' 8"                                       |
| Width                                | 6' 1"                                       |
|                                      |                                             |

## ENGINE

| Engine number        | 301224         |
|----------------------|----------------|
| Туре                 | Inline         |
| Number of cylinders  | 6              |
| Engine construction  | Aluminum       |
| Displacement         | 6              |
| BHP at 3,800 rpm RPM | 135            |
| Gearbox              | 3-speed manual |
| Number of gears      | 3              |
| Overdrive            | 0              |
|                      |                |