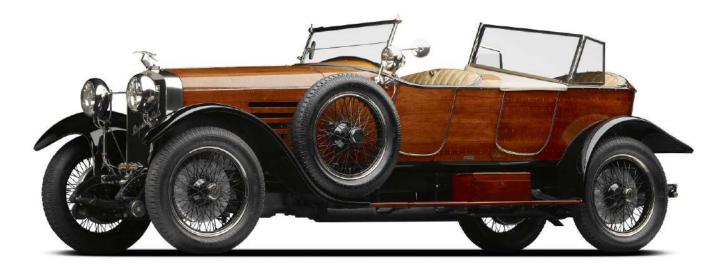

In 1922, wealthy French patron Suzanne Deutsch de la Meurthe purchased this new Hispano-Suiza H6B chassis and asked that it be delivered to Henri Labourdette for a skiff torpédo body. Jean-Henri developed the firm's iconic "skiff" design in 1912 for a 20CV Panhard & Levassor chassis. This wooden design was inspired by the torpedo shapes of boats.

## PROFILE

Coachbuilder Labourdette

Chassis number 12198

**Profile type** Touring

Body type Coupé

Number made 1 of 2,614

**Acceleration** 0

**Top Speed** unavailable