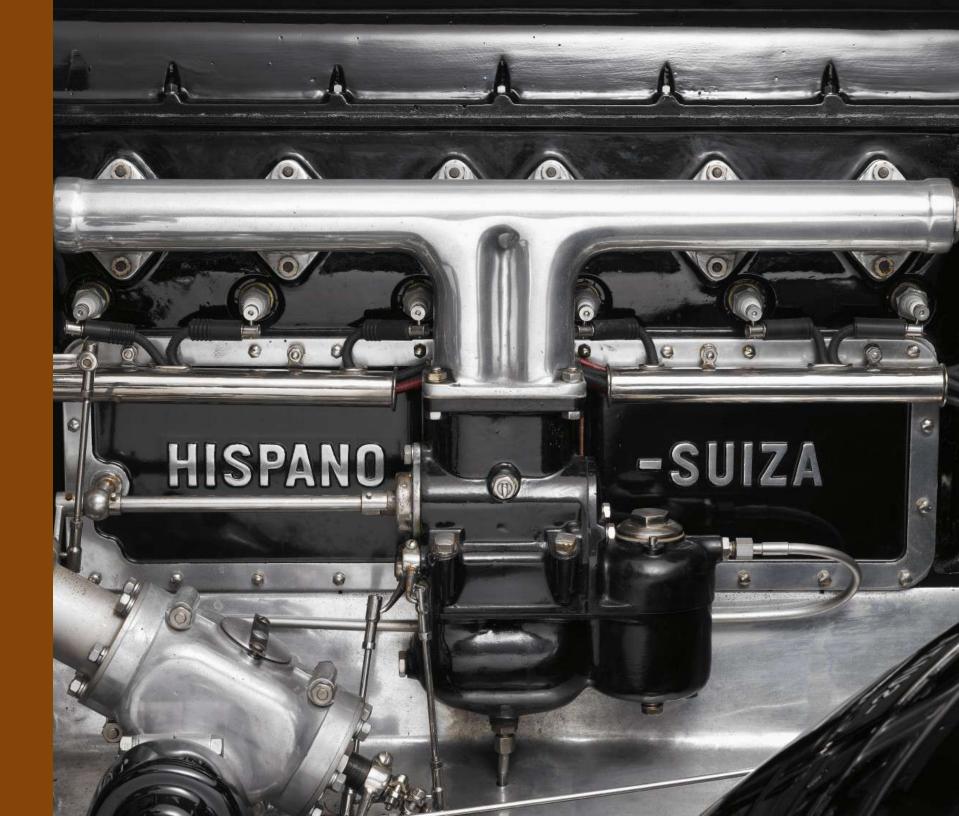

Hispano-Suiza brought out a new extraordinary model at the 1919 Paris Auto Salon—the Type H6—and it was soon followed by its variations: the Types H6B and H6C. The showpiece of the Type H6 was its enormous six- cylinder engine built with traditional Hispano-Suiza refinement devoid of avant-garde technology.

## ENGINE

| Engine number        | 301224         |
|----------------------|----------------|
| Туре                 | Inline         |
| Number of cylinders  | 6              |
| Engine construction  | Aluminum       |
| Displacement         | 6              |
| BHP at 3,800 rpm RPM | 135            |
| Gearbox              | 3-speed manual |
| Number of gears      | 3              |
| Overdrive            | 0              |
|                      |                |