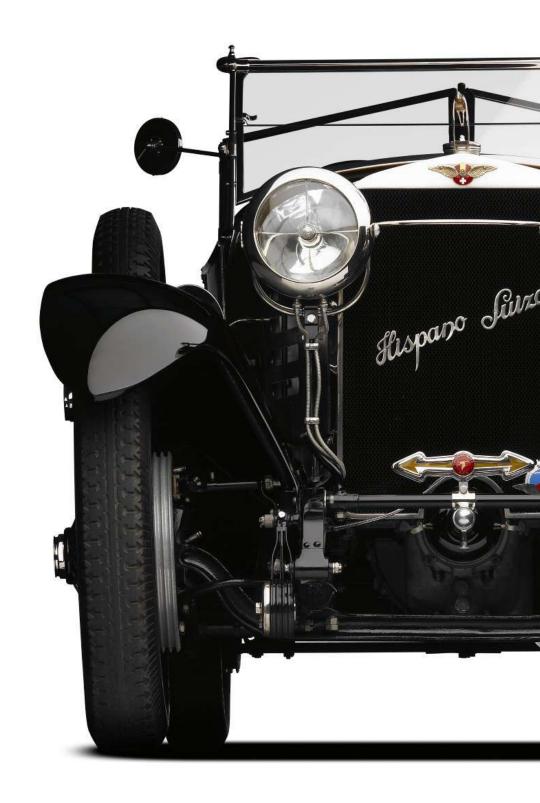

## HISPANO-SUIZA TYPE H6B "Skiff Torpedo" 1922

Hispano-Suiza's Jewel

Hispano-Suiza was known for refined chassis featuring the latest automotive innovations. When the H6 was introduced in 1919, it was one of the highest-quality chassis in the world.

Hispano-Suiza brought out a new extraordinary model at the 1919 Paris Auto Salon—the Type H6—and it was soon followed by its variations: the Types H6B and H6C. The showpiece of the Type H6 was its enormous six- cylinder engine built with traditional Hispano-Suiza refinement devoid of avant-garde technology.